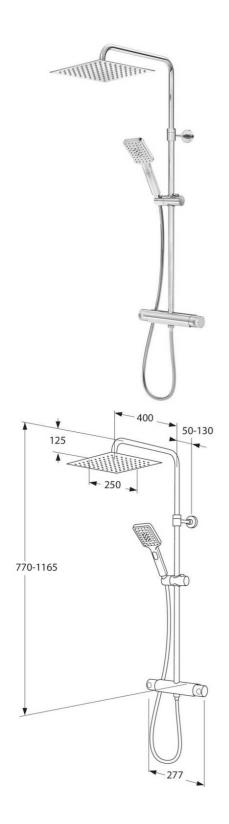

# Shower column Skandic Square

GUSTAVSBERG /
SMARTER BATHROOMS

AVS OF THE STREET STREET

150 с-с

### **Product features**

- · Super slim head shower with generous water flow
- 3-functional hand shower with a pushbutton
- · Mixer where modern shape is combined with good function

#### Article number etc.

RSK-nr:

ART-nr: GB41213235 EAN-nr: 7393792231329

Packaging L: 714,00 x W: 368,00 x H: 94,00 mm. Weight: 5,40 kg