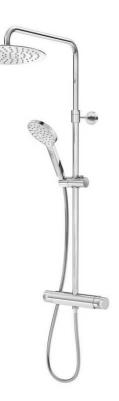

# Shower column Skandic Round

FAN-nr:

7393792231312

150 с-с

#### **Product features**

- Super slim head shower with generous water flow
- 3-functional hand shower with a pushbutton
- Mixer where modern shape is combined with good function

#### Article number etc.

RSK-nr:

ART-nr: GB41213230

Packaging L: 714,00 x W: 368,00 x H: 94,00 mm. Weight: 5,40 kg