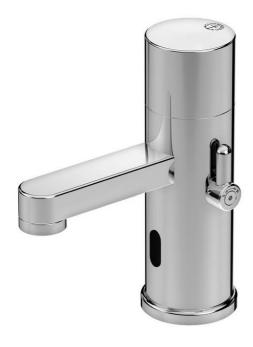

# Bathroom sink faucet Nordic<sup>3</sup> - sensor-controlled

#### **Product features**

- · Batteries included, installed in the faucet
- · Simple installation with self-calibration
- · Smart function for cleaning and prevention of sabotage