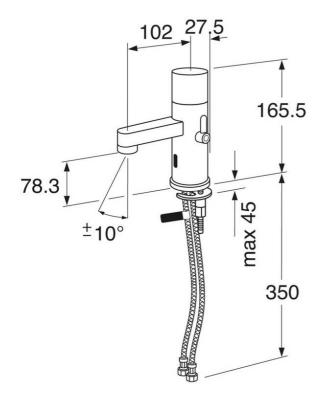

### **Assembling & Care**

Prior to installation the lines must be flushed up to the faucet. The faucet is connected with the cold water line on the right and the hot water line on the left. Water pressure: max 1000 kPa, min 50kPa. Hot water temperature: max 80°C, min 45°C. Please note that we are not liable for damage resulting from improper installation.