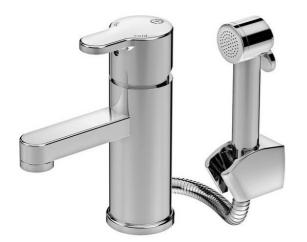

# Bathroom sink faucet Nordic<sup>3</sup>

## With side sprayer and wall holder

#### **Product features**

- Scandinavian design by Jon Eliason
- Directional aerator, fits all sinks
- Adjustable comfort flow (water-saver)