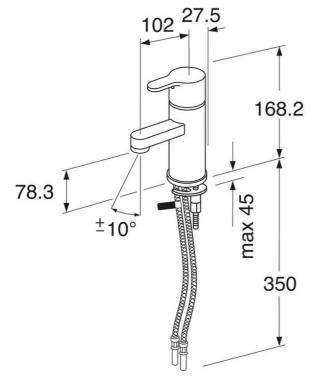

#### Article number etc.

RSK-nr:

ART-nr: GB41213043 EAN-nr: 7393792229661

Packaging

L: 225,00 x W: 205,00 x H: 70,00 mm.

Weight: 1,79 kg

## **Assembling & Care**

Prior to installation the lines must be flushed up to the faucet. The faucet is connected with the cold water line on the right and the hot water line on the left. Water pressure: max 1000 kPa, min 50kPa. Hot water temperature: max 80°C, min 45°C. Please note that we are not liable for damage resulting from improper installation.