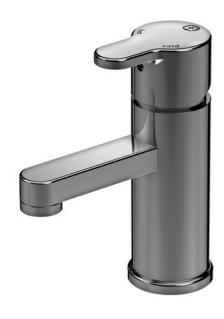

# Bathroom sink faucet Nordic<sup>3</sup>

# With strainer plug

#### **Product features**

ECO-TAP/WATER-SAVING

- · Scandinavian design by Jon Eliason
- · Directional aerator, fits all sinks
- Adjustable comfort flow (water-saver)