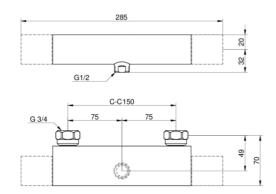

#### Article number etc.

RSK-nr:

ART-nr: GB41212387 FAN-nr: 7391530075891

Packaging

L: 775,00 x W: 145,00 x H: 80,00 mm.

Weight: 2,94 kg