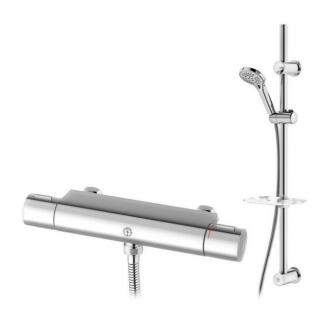

# **Shower mixer New Nautic 2.1**

Including shower set, energy class A, 150 c-c

### **Product features**

- Safe Touch reduces the heat on the front of the faucet
- · Maintains even water temperature
- · Can be expanded with bathtub spout