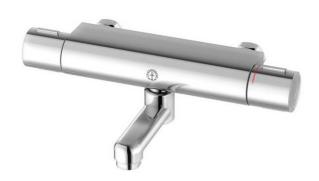

# **Shower mixer New Nautic -Thermostat**

Lead free, outlet downward, fixed pipe, 150 c-c

#### **Product features**

- Safe Touch reduces the heat on the front of the faucet
- Maintains even water temperature
- · Can be expanded with bathtub spout