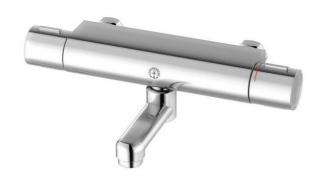

# **Shower mixer New Nautic -Thermostat**

Fixed pipe, outlet downward, 150 c-c

#### **Product features**

- Safe Touch reduces the heat on the front of the faucet
- Maintains even water temperature
- · Can be expanded with bathtub spout