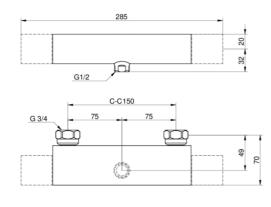

## **Shower mixer New Nautic -Thermostat**

Lead free, outlet downward, grip-friendly knobs, 150 c-c

## **Assembling & Care**

Prior to installation the lines must be flushed up to the faucet. The faucet is connected with the cold water line on the right and the hot water line on the left.

Water pressure: max 1000 kPa, min 50kPa. Hot water temperature: max 80°C, min 45°C. Please note that we are not liable for damage resulting from improper installation.