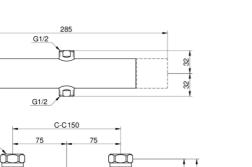

#### Article number etc.

L: 292,00 x W: 95,00 x H: 74,00 mm.

RSK-nr:

Packaging

Weight: 1,83 kg

ART-nr: GB412123020 EAN-nr: 7391530076379

 $\bigcirc$ 