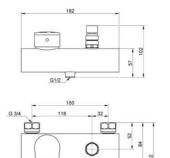

# Wash trough mixer New Nautic - Singel lever

Lead-free, vacuum valve, 150 c-c

192

## Assembling & Care

Prior to installation the lines must be flushed up to the faucet. The faucet is connected with the cold water line on the right and the hot water line on the left. Water pressure: max 1000 kPa, min 50kPa. Hot water temperature: max 80°C, min 45°C. Please note that we are not liable for damage resulting from improper installation.