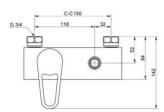

Shower connection upwards, 150 c-c



### **Product features**

- Grip-friendly lever with clear color marking for hot and cold water
- · Soft move, ceramic package with smooth and precise operation
- · Eco-stop, adjustable maximum flow limitation

### Article number etc.

RSK-nr:

ART-nr: GB41212024 EAN-nr: 7391530081748

Packaging L: 210,00 x W: 145,00 x H: 92,00 mm. Weight: 1,97 kg

## **Energy labeling and certifications**





# **Assembling & Care**

Prior to installation the lines must be flushed up to the faucet. The faucet is connected with the cold water line on the right and the hot water line on the left. Water pressure: max 1000 kPa, min 50kPa. Hot water temperature: max 80°C, min 45°C. Please note that we are not liable for damage resulting from improper installation.