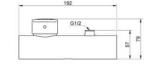

er



Shower connection upwards, 150 c-c



### **Product features**

- Grip-friendly lever with clear color marking for hot and cold water
- · Soft move, ceramic package with smooth and precise operation
- · Eco-stop, adjustable maximum flow limitation

### Article number etc.

RSK-nr:

ART-nr: GB41212024 EAN-nr: 7391530081748

Packaging L: 210,00 x W: 145,00 x H: 92,00 mm. Weight: 1,97 kg

## **Energy labeling and certifications**





# **Assembling & Care**

Prior to installation the lines must be flushed up to the faucet. The faucet is connected with the cold water line on the right and the hot water line on the left. Water pressure: max 1000 kPa, min 50kPa. Hot water temperature: max 80°C, min 45°C. Please note that we are not liable for damage resulting from improper installation.