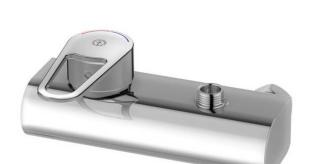

# Shower mixer New Nautic - Single lever

Shower connection upwards, 150 c-c

### **Product features**

- Grip-friendly lever with clear color marking for hot and cold water
- · Soft move, ceramic package with smooth and precise operation
- · Eco-stop, adjustable maximum flow limitation