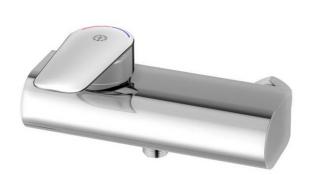

# Shower mixer Atlantic - Single lever

Shower connection downwards, 150 c-c

### **Product features**

- Grip-friendly lever with clear color marking for hot and cold water
- Soft move, ceramic package with smooth and precise operation
- · Eco-stop, adjustable maximum flow limitation