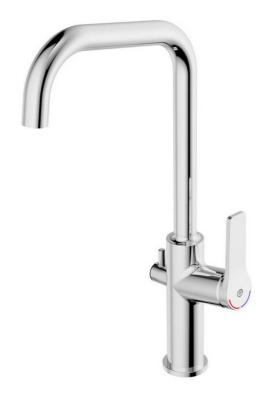

# Kitchen mixer Epic - high spout

Chrome, with dishwasher shut-off

### **Product features**

- · A kitchen mixer in modern design
- · Soft move, technology for smooth and precise handling
- · Eco-flow for water and energy efficiency