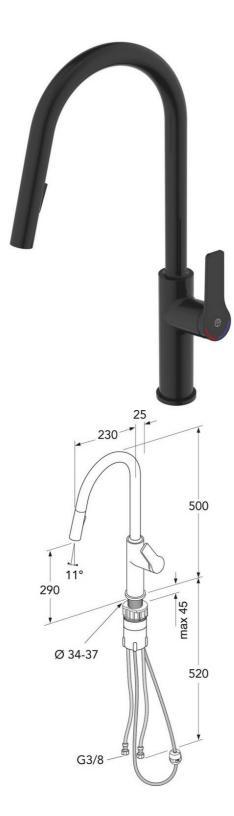

## Assembling & Care

Prior to installation the lines must be flushed up to the faucet. The faucet is connected with the cold water line on the right and the hot water line on the left. Water pressure: max 1000 kPa, min 50kPa. Hot water temperature: max 70°C, min 45°C. Please note that we are not liable for damage resulting from improper installation.