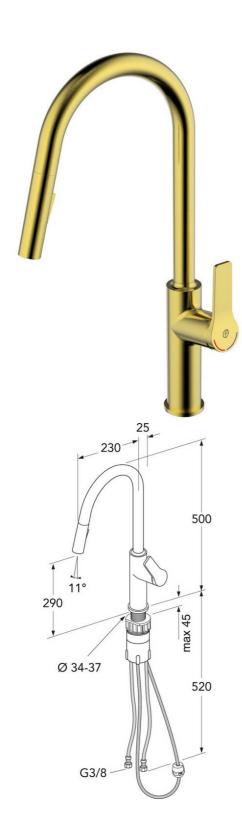

# Kitchen mixer Epic - Pull out

## Brushed brass, with pull out handshower

#### **Product features**

- With pull out handshower
- · Soft move, technology for smooth and precise handling
- · Eco-flow for water and energy efficiency

### **Assembling & Care**

Prior to installation the lines must be flushed up to the faucet. The faucet is connected with the cold water line on the right and the hot water line on the left. Water pressure: max 1000 kPa, min 50kPa. Hot water temperature: max 70°C, min 45°C. Please note that we are not liable for damage resulting from improper installation.