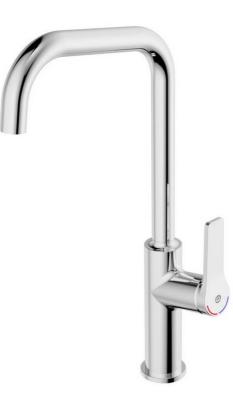

# **Kitchen mixer Epic - high** spout

Chrome

#### **Product features**

- · A bathroom sink faucet in modern design
- · Soft move, technology for smooth and precise handling
- Eco-flow for water and energy efficiency