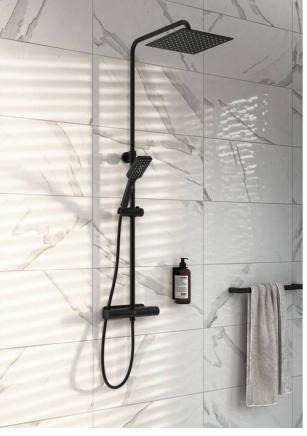

# **Shower column Estetic** Square

Black, connection up & down, 160 c-c, shower column Square

#### **Product features**

- Safe Touch, minimizes the heat on the front of the mixer
- Maintains even water temperature during temperature changes
- · Combines nicely with our various shower sets