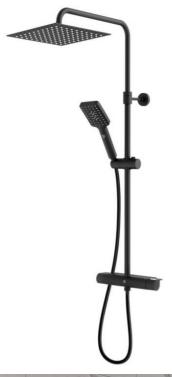

# **Shower column Estetic** Square

Black, connection up & down, 160 c-c, shower column Square

#### **Product features**

- Safe Touch, minimizes the heat on the front of the mixer
- Maintains even water temperature during temperature changes
- · Combines nicely with our various shower sets