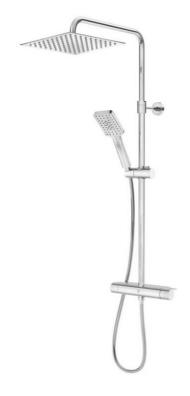

# **Shower column Estetic** Square

Chrome, connection up and down, 160 c-c, shower column Square

#### **Product features**

- Safe Touch, minimizes the heat on the front of the mixer
- Maintains even water temperature during temperature changes
- · Combines nicely with our various shower sets