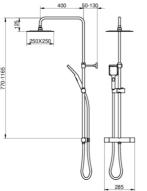

# **Shower column Estetic** Square

Chrome, connection up and down, 160 c-c, shower column Square

#### Article number etc.

RSK-nr:

GB41208435

7391530076263

Packaging L: 745,00 x W: 368,00 x H: 94,00 mm. Weight: 5,13 kg