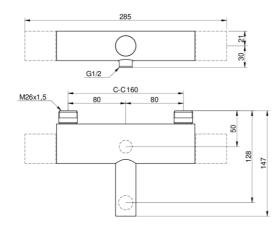

# **Tub faucet Estetic - termostat**

Black with fixed bath spout, downward shower connection, 160 c-c