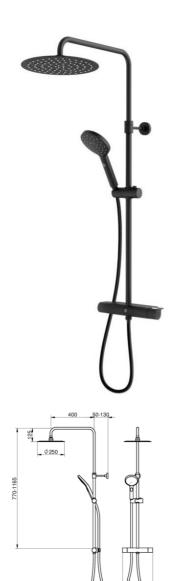

# **Shower column Estetic Round**

Black, connection up & down, 160 c-c, shower column Round

#### **Product features**

- · Safe Touch, minimizes the heat on the front of the mixer
- Maintains even water temperature during temperature changes
- · Combines nicely with our various shower sets

#### Article number etc.

RSK-nr:

ART-nr: GB4120843053 EAN-nr: 7391530076140

Packaging

L: 745,00 x W: 368,00 x H: 94,00 mm.

Weight: 4,91 kg