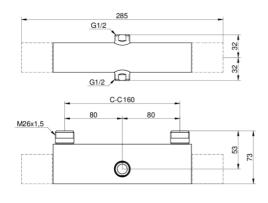

## **Shower mixer Estetic** thermostat

Chrome with shower connection up and down, 160 c-c

## **Energy labeling and certifications**

Prior to installation the lines must be flushed up to the faucet. The faucet is connected with the cold water line on the right and the hot water line on the left. Water pressure: max 1000 kPa, min 50kPa. Hot water temperature: max 80°C, min 70°C. Please note that we are not liable for damage resulting from improper installation.