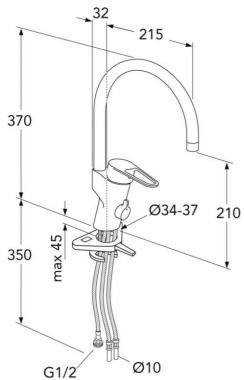

## **Assembling & Care**

Prior to installation the lines must be flushed up to the faucet. The faucet is connected with the cold water line on the right and the hot water line on the left. Water pressure: max 1000 kPa, min 50kPa. Hot water temperature: max 70°C, min 45°C. Please note that we are not liable for damage resulting from improper installation.