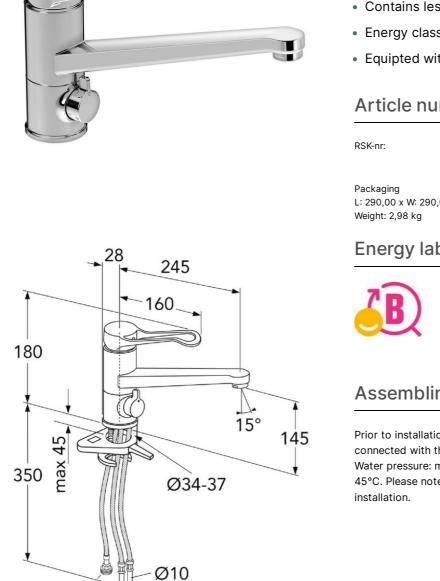

# **Kitchen mixer New Nautic** low Spout

Lead free, elongated lever, dishwasher shut-off

#### **Product features**

- Contains less than 0.1% lead
- Energy class B
- Equipted with elongated lever

### Article number etc.

ART-nr: GB41206095064 EAN-nr: 7393792235334

L: 290,00 x W: 290,00 x H: 75,00 mm.

## Assembling & Care

Prior to installation the lines must be flushed up to the faucet. The faucet is connected with the cold water line on the right and the hot water line on the left. Water pressure: max 1000 kPa, min 50kPa. Hot water temperature: max 70°C, min 45°C. Please note that we are not liable for damage resulting from improper