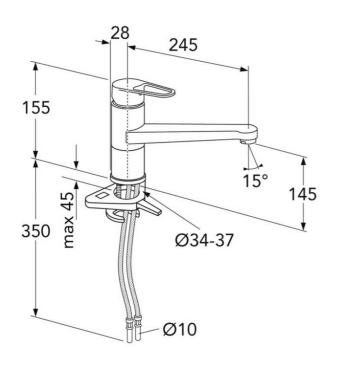

## **Assembling & Care**

Prior to installation the lines must be flushed up to the faucet. The faucet is connected with the cold water line on the right and the hot water line on the left. Water pressure: max 1000 kPa, min 50kPa. Hot water temperature: max 70°C, min 45°C. Please note that we are not liable for damage resulting from improper installation.