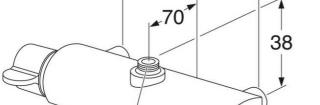

## **Energy labeling and certifications**

• Complies with Safe Water installation requirements.

Prior to installation the lines must be flushed up to the faucet. The faucet is connected with the cold water line on the right and the hot water line on the left. Water pressure: max 1000 kPa, min 50kPa. Hot water temperature: max 80°C, min 45°C. Please note that we are not liable for damage resulting from improper installation.