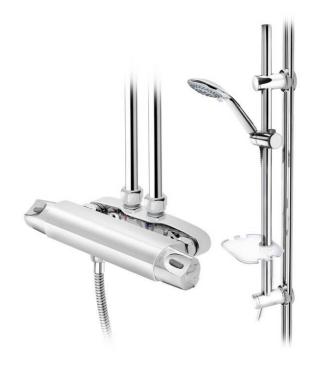

# **Shower mixer Nautic**

# Shower package "Vaska" incl. shower set, 160/40 c-c

#### **Product features**

- Energy class A, saves water and energy
- · Safe Touch reduces the heat on the front of the faucet
- · Maintains even water temperature upon pressure and temperature changes