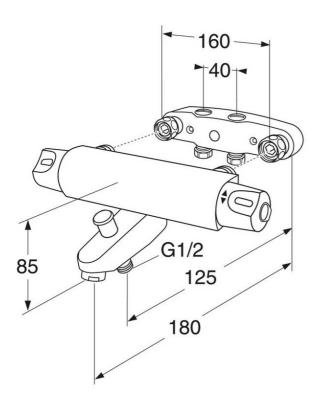

## **Tub faucet Nautic** thermostat

160/40 c-c

## **Product features**

- Safe Tough reduces the heat on the front of the faucet.
- · Maintains even water temperature upon pressure and temperature changes
- Pull diverter changes flow path from bath to shower

## **Energy labeling and certifications**

• Complies with Safe Water installation requirements.

Prior to installation the lines must be flushed up to the faucet. The faucet is connected with the cold water line on the right and the hot water line on the left.

Water pressure: max 1000 kPa, min 50kPa. Hot water temperature: max 80°C, min 45°C. Please note that we are not liable for damage resulting from improper installation. connected with the cold water line on the right and the hot water line on the left.