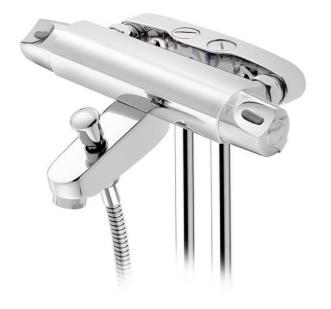

## **Tub faucet Nautic** thermostat

160/40 c-c

## **Product features**

- Safe Tough reduces the heat on the front of the faucet.
- · Maintains even water temperature upon pressure and temperature changes
- Pull diverter changes flow path from bath to shower