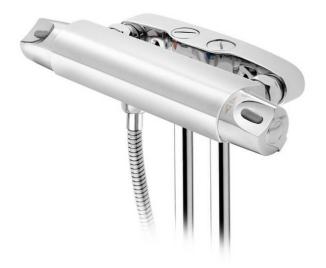

# **Shower mixer Nautic**

# Outlet downward, 160/40 c-c

### **Product features**

- Safe Touch reduces the heat on the front of the faucet
- Maintains even water temperature upon pressure and temperature changes
- Can be expanded with bathtub spout