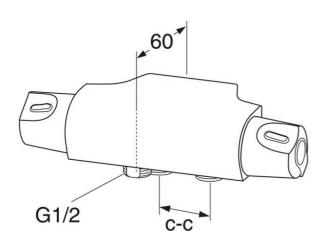

## **Shower mixer Nautic** thermostat, 40 c-c

## **Energy labeling and certifications**

· Complies with Safe Water installation requirements.

Prior to installation the lines must be flushed up to the faucet. The faucet is connected with the cold water line on the right and the hot water line on the left.

Water pressure: max 1000 kPa, min 50kPa. Hot water temperature: max 80°C, min 45°C. Please note that we are not liable for damage resulting from improper installation. connected with the cold water line on the right and the hot water line on the left.