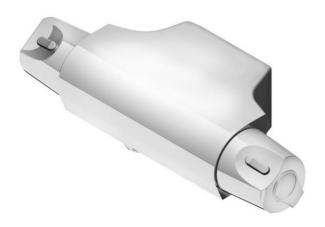

## **Shower mixer Nautic** thermostat, 40 c-c

## **Product features**

- Safe Touch reduces the heat on the front of the mixer
- · Maintains even water temperature upon pressure and temperature changes
- · Can be expanded with bathtub spout