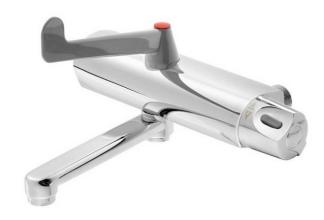

# **Bathroom sink faucet - Care** wall-mounted thermostat

160 c-c

### **Product features**

- Safe Touch reduces the heat on the front of the faucet
- Maintains even water temperature
- · Adjustable max temperature for increased scald protection