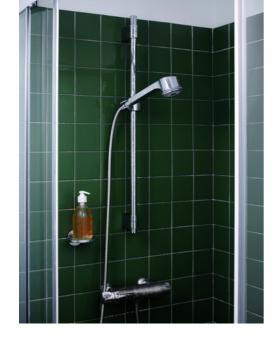

# **Shower mixer Nautic**

# Outlet downward, 160 c-c

#### **Product features**

- Safe Touch reduces the heat on the front of the faucet
- Maintains even water temperature upon pressure and temperature changes
- · Can be expanded with bathtub spout