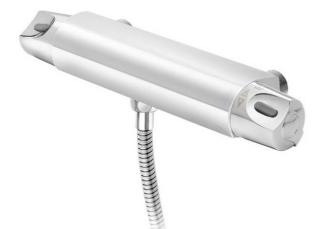

# **Shower mixer Nautic**

# Outlet downward, 160 c-c

#### **Product features**

- Safe Touch reduces the heat on the front of the faucet
- Maintains even water temperature upon pressure and temperature changes
- · Can be expanded with bathtub spout