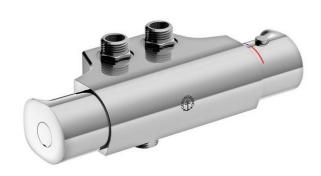

# Shower mixer Atlantic - thermostat, 40 c-c

#### **Product features**

- 40 c-c for mounting with exposed plumbing
- All through pipe connection
- · Safe Touch reduces heat on the front of the faucet