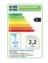

# Kitchen mixer Atlantic - high spout



With dishwasher shut-off



### **Product features**

Quick fit











- Pivoting spout 110° (0° and 60° block included)
- · ECO Flow adapted flow
- · Cold-start, only cold water when the lever is in straight forward position

#### Article number etc.

RSK-nr:

ART-nr: GB41205098 EAN-nr: 7393792232326

Packaging L: 440,00 x W: 275,00 x H: 75,00 mm. Weight: 1.80 kg

## **Energy labeling and certifications**















## Assembling & Care

Prior to installation the lines must be flushed up to the faucet. The faucet is connected with the cold water line on the right and the hot water line on the left.

Water pressure: max 1000 kPa, min 50kPa. Hot water temperature: max 70°C, min 45°C. Please note that we are not liable for damage resulting from improper installation.