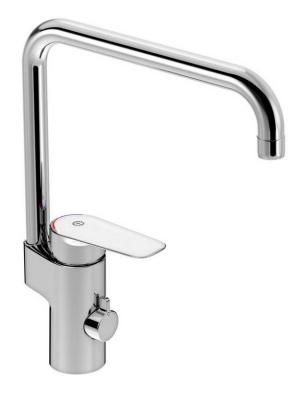

# Kitchen mixer Atlantic - high spout

With dishwasher shut-off

### **Product features**

Quick fit

- Pivoting spout 110° (0° and 60° block included)
- · ECO Flow adapted flow
- · Cold-start, only cold water when the lever is in straight forward position