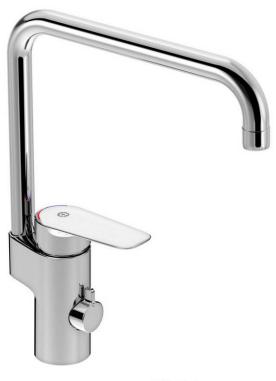

# Kitchen mixer Atlantic - high spout

Lead-free, with dishwasher shut-off

## **Product features**

- · Energy class B, saves energy and water
- · Soft move, technology for smooth and precise handling
- Cold-start, only cold water when the lever is in straight forward position