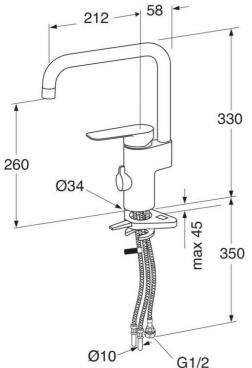

### Article number etc.

RSK-nr:

ART-nr: GB41205098 0 EAN-nr: 7393792232333

Packaging L: 440,00 x W: 275,00 x H: 75,00 mm. Weight: 1.80 kg

# **Assembling & Care**

Prior to installation the lines must be flushed up to the faucet. The faucet is connected with the cold water line on the right and the hot water line on the left. Water pressure: max 1000 kPa, min 50kPa. Hot water temperature: max 70°C, min 45°C. Please note that we are not liable for damage resulting from improper installation.