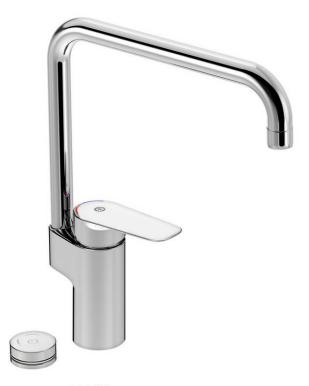

# Kitchen mixer Atlantic - high spout

With Duo-function

#### **Product features**

- · Works as a standard mixer manually
- Fully digital with on / off, water flow and temperature regulation
- · Multi colored LED-light