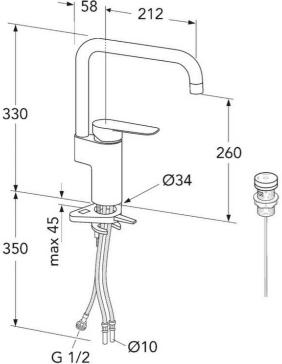

## **Assembling & Care**

Prior to installation the lines must be flushed up to the faucet. The faucet is connected with the cold water line on the right and the hot water line on the left. Water pressure: max 1000 kPa, min 50kPa. Hot water temperature: max 70°C, min 45°C. Please note that we are not liable for damage resulting from improper installation.