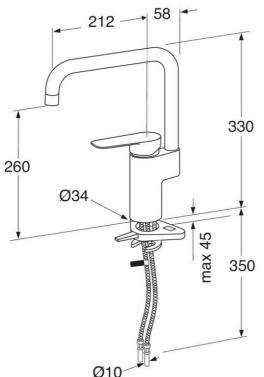

### **Product features**

Quick fit

- Pivoting spout 110° (0° and 60° block included)
- · Lever with clear marking for hot and cold
- · Soft move, technology for smooth and precise handling

#### Article number etc.

RSK-nr:

ART-nr: GB4120505853 EAN-nr: 7391530084886

Packaging L: 440,00 x W: 275,00 x H: 75,00 mm. Weight: 1,70 kg