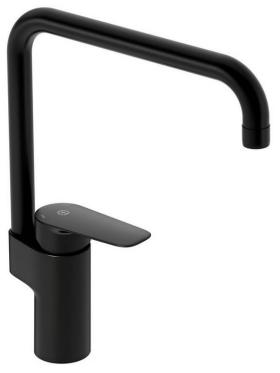

# Kitchen mixer Atlantic - high spout

Matt black

### **Product features**

Quick fit

- Pivoting spout 110° (0° and 60° block included)
- · Lever with clear marking for hot and cold
- · Soft move, technology for smooth and precise handling