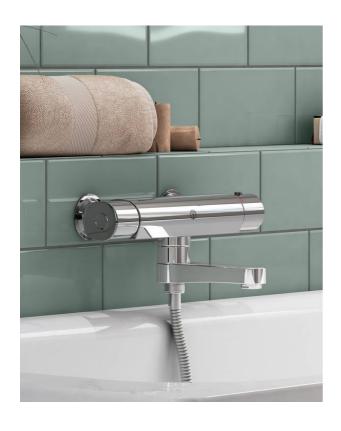

# **Shower mixer Atlantic** thermostat

Lead-free - Outlet downward, 160 c-c

### **Product features**

- · Safe Touch, minimises the heat on the front side of the mixer
- Maintains even water temperature
- · Can be supplemented with Gustavsberg bathtub spout

## Assembling & Care

Mounted according to the instructions. Prior to installation the lines must be flushed up to the faucet. The faucet is connected with the cold water line on the right and the hot water line on the left. Water pressure: max 1000 kPa, min 50kPa. Hot water temperature: max 80°C, min 45°C. Please note that we are not liable for damage resulting from improper installation.