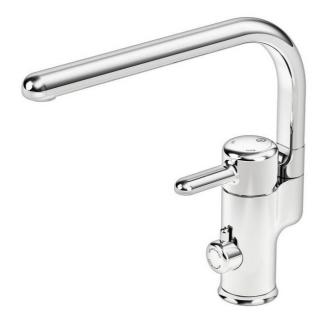

# Kitchen mixer Logic - high spout

With dishwasher shut-off

### **Product features**

ECO-TAP/ENERGY-**SAVING** 

- · Energy class B, saves energy and water
- · Adjustable comfort flow and comfort temperature
- · Optional coloured levers