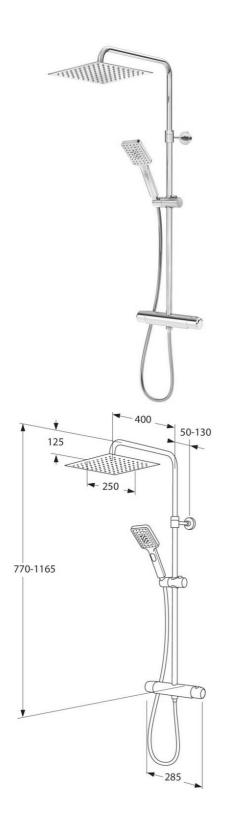

# **Shower column Logic Square**

160 c-c

#### **Product features**

- Super slim head shower with generous water flow
- 3-functional hand shower with a pushbutton
- · Mixer with smart features in a timeless design