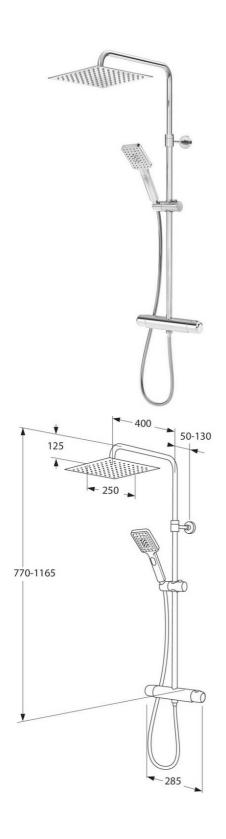

# **Shower column Logic Square**

160 c-c

#### **Product features**

- Super slim head shower with generous water flow
- 3-functional hand shower with a pushbutton
- · Mixer with smart features in a timeless design