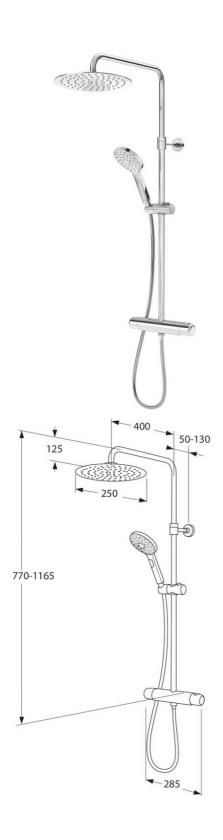

# **Shower column Logic Round**

160 c-c

#### **Product features**

- Super slim head shower with generous water flow
- 3-functional hand shower with a pushbutton
- · Mixer with smart features in a timeless design