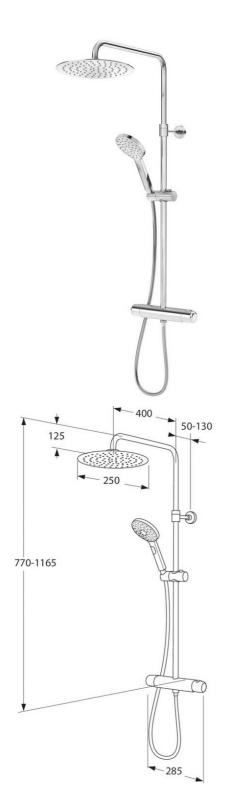

# Shower column Logic Round

#### **Product features**

- Super slim head shower with generous water flow
- 3-functional hand shower with a pushbutton
- Mixer with smart features in a timeless design