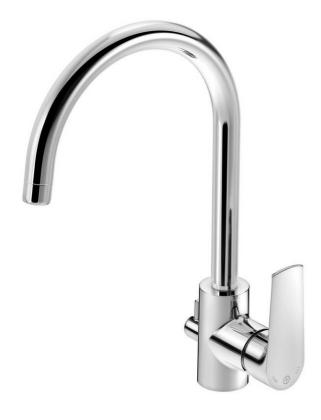

## Kitchen mixer Dynamic - high spout

With dishwasher shut-off

### **Product features**

- Modern design
- · With dishwasher shut-off
- Pivoting spout 110°

### Article number etc.

RSK-nr:

ART-nr: GB41204396 EAN-nr: 7393792232876

Packaging

L: 460,00 x W: 275,00 x H: 75,00 mm.

Weight: 1,86 kg