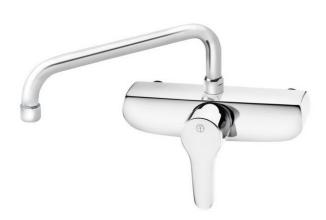

# Bathroom sink faucet Nautic wall mounted

Spout mounted above, 160 c-c

### **Product features**

- · Energy class B, saves energy and water
- · Adjustable comfort flow and comfort temperature
- Pivoting spout