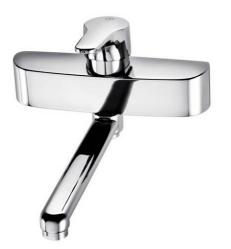

# Washbasin mixer Nautic - wall mounted

150 mm spout, 160 c-c

### **Product features**

- Energy class B, saves energy and water
- · Adjustable comfort flow and comfort temperature
- Plugged connections for extra water outlets