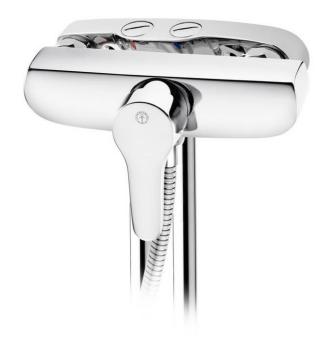

# Shower mixer Nautic - singlelever

With shower connection downwards, 160/40 c-c

### **Product features**

- Adjustable comfort flow can be activated as needed
- · Adjustable max temperature for increased scald protection
- Can be adjusted for universal accessibility with extended lever

### Article number etc.

RSK-nr:

ART-nr: GB41204114 EAN-nr: 7393792218818

Packaging

L: 230,00 x W: 185,00 x H: 115,00 mm.

Weight: 2,97 kg