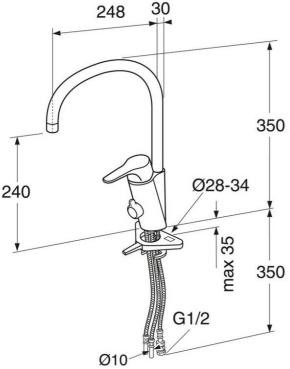

#### Article number etc.

RSK-nr:

ART-nr: GB41204097 EAN-nr: 7393792228817

Packaging L: 440,00 x W: 275,00 x H: 75,00 mm. Weight: 1,97 kg

## **Energy labeling and certifications**

• Complies with Safe Water installation requirementsEnergy class B, 1.94 kWh

Prior to installation the lines must be flushed up to the faucet. The faucet is connected with the cold water line on the right and the hot water line on the left. Water pressure: max 1000 kPa, min 50kPa. Hot water temperature: max 70°C, min 45°C. Please note that we are not liable for damage resulting from improper installation.