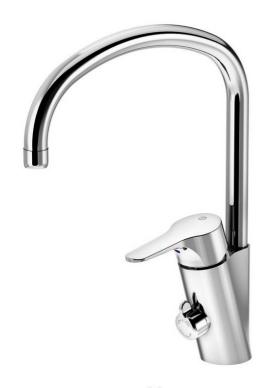

# Kitchen mixer Nautic - high spout

With dishwasher shut-off

### **Product features**

ECO-ECO-TAP/ENERGY- TAP/WATER-**SAVING SAVING** 

- · Energy class B, saves energy and water
- · Adjustable comfort flow and comfort temperature
- · Outlet for table-top dishwasher in rear