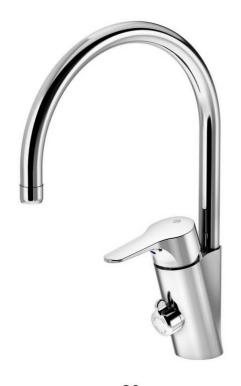

# Kitchen mixer Nautic - high spout

With dishwasher shut-off

### **Product features**

ECO-ECO-TAP/ENERGY- TAP/WATER-**SAVING SAVING** 

- · Energy class B, saves energy and water
- · Adjustable comfort flow and comfort temperature
- · Outlet for table-top dishwasher in rear