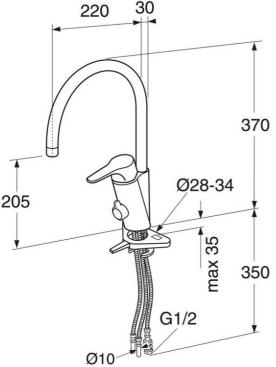

#### Article number etc.

RSK-nr:

ART-nr: GB41204096 EAN-nr: 7393792217804

Packaging

L: 385,00 x W: 288,00 x H: 460,00 mm.

Weight: 10,97 kg

## **Energy labeling and certifications**

• Complies with Safe Water installation requirementsEnergy class B, 1.94 kWh

Assembling & Care

Prior to installation the lines must be flushed up to the faucet. The faucet is connected with the cold water line on the right and the hot water line on the left.

Water pressure: max 1000 kPa, min 50kPa. Hot water temperature: max 70°C, min 45°C. Please note that we are not liable for damage resulting from improper installation. installation.