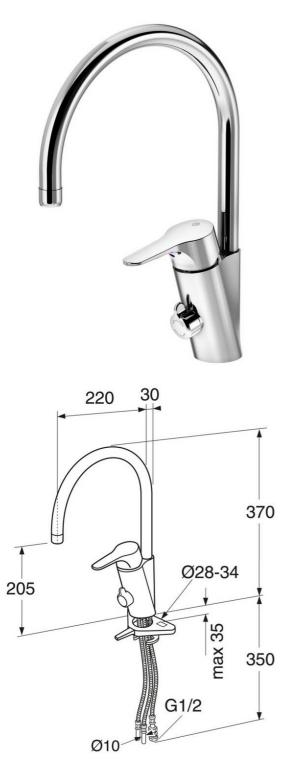

# **Kitchen mixer Nautic with** high spout

Lead-free dishwasher shut-off

#### **Product features**

- Energy class B, saves energy and water
- Contains less than 0.1%
- · Outlet for table-top dishwasher in rear

## Assembling & Care

Prior to installation the lines must be flushed up to the faucet. The faucet is connected with the cold water line on the right and the hot water line on the left. Water pressure: max 1000 kPa, min 50kPa. Hot water temperature: max 70°C, min 45°C. Please note that we are not liable for damage resulting from improper installation. connected with the cold water line on the right and the hot water line on the left.